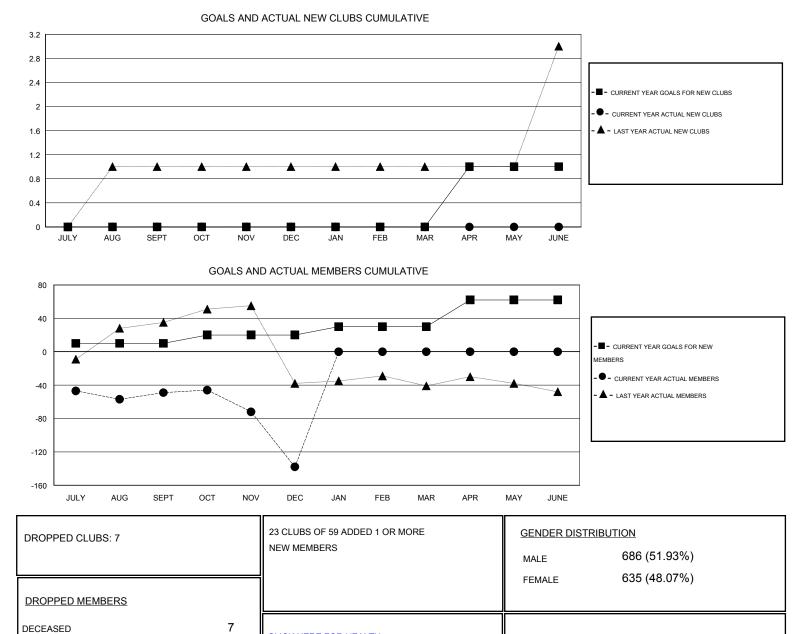

## LOCATION FLORIDA

Clubs Members RESULTS FOR 2016-2017 **RESULTS FOR 2016-2017** NEW CLUB NEW CLUBS DROPPED NET NEW MEMBER CHARTER AND DROPPED NET QUARTER QUARTER GOAL CLUBS GAIN/LOSS GOAL NEW MEMBERS MEMBERS GAIN/LOSS ADDED 0 0 3 -3 10 58 107 -49 JULY/AUG/SEPT JULY/AUG/SEPT 0 0 -4 108 4 10 19 -89 OCT/NOV/DEC OCT/NOV/DEC 0 0 0 0 0 0 10 0 JAN/FEB/MAR JAN/FEB/MAR 0 0 0 32 0 0 0 1 APR/MAY/JUNE APR/MAY/JUNE